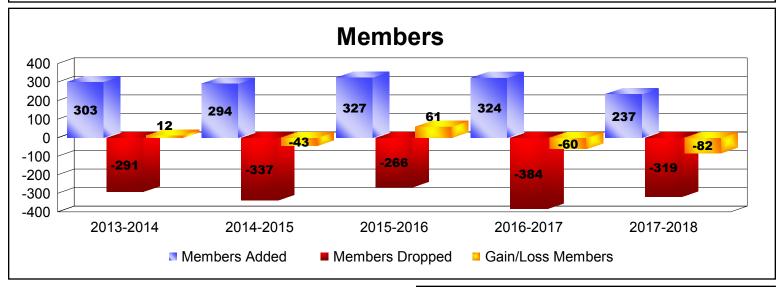

| Year                                | New<br>Clubs                            | Dropped<br>Clubs | Gain/<br>Loss<br>Clubs | New<br>Members | Charter<br>Members | Reinstate<br>Members | Transfer<br>Members | Total<br>Member<br>Added | Total<br>Members<br>Dropped | Gain/<br>Loss<br>Members |
|-------------------------------------|-----------------------------------------|------------------|------------------------|----------------|--------------------|----------------------|---------------------|--------------------------|-----------------------------|--------------------------|
| 2013-2014                           | 2                                       | 0                | 2                      | 196            | 78                 | 21                   | 8                   | 303                      | -291                        | 12                       |
| 2014-2015                           | 2                                       | -4               | -2                     | 201            | 63                 | 23                   | 7                   | 294                      | -337                        | -43                      |
| 2015-2016                           | 1                                       | 0                | 1                      | 244            | 59                 | 17                   | 7                   | 327                      | -266                        | 61                       |
| 2016-2017                           | 2                                       | -4               | -2                     | 216            | 81                 | 14                   | 13                  | 324                      | -384                        | -60                      |
| 2017-2018                           | 0                                       | -3               | -3                     | 193            | 20                 | 8                    | 16                  | 237                      | -319                        | -82                      |
| Average                             | 1                                       | -2               | -1                     | 210            | 60                 | 17                   | 10                  | 297                      | -319                        | -22                      |
| 2<br>1<br>0<br>-1<br>-2<br>-3<br>-4 | 2 0                                     | 2                | 2                      | -2             | 10                 | 1                    | 2                   | -2                       | -3 -3                       |                          |
| -4                                  | 2013-2014                               |                  |                        | 2014-2015      |                    | 2015-2016            |                     | 2016-2017                |                             |                          |
|                                     | New Clubs Dropped Clubs Gain/Loss Clubs |                  |                        |                |                    |                      |                     |                          |                             |                          |